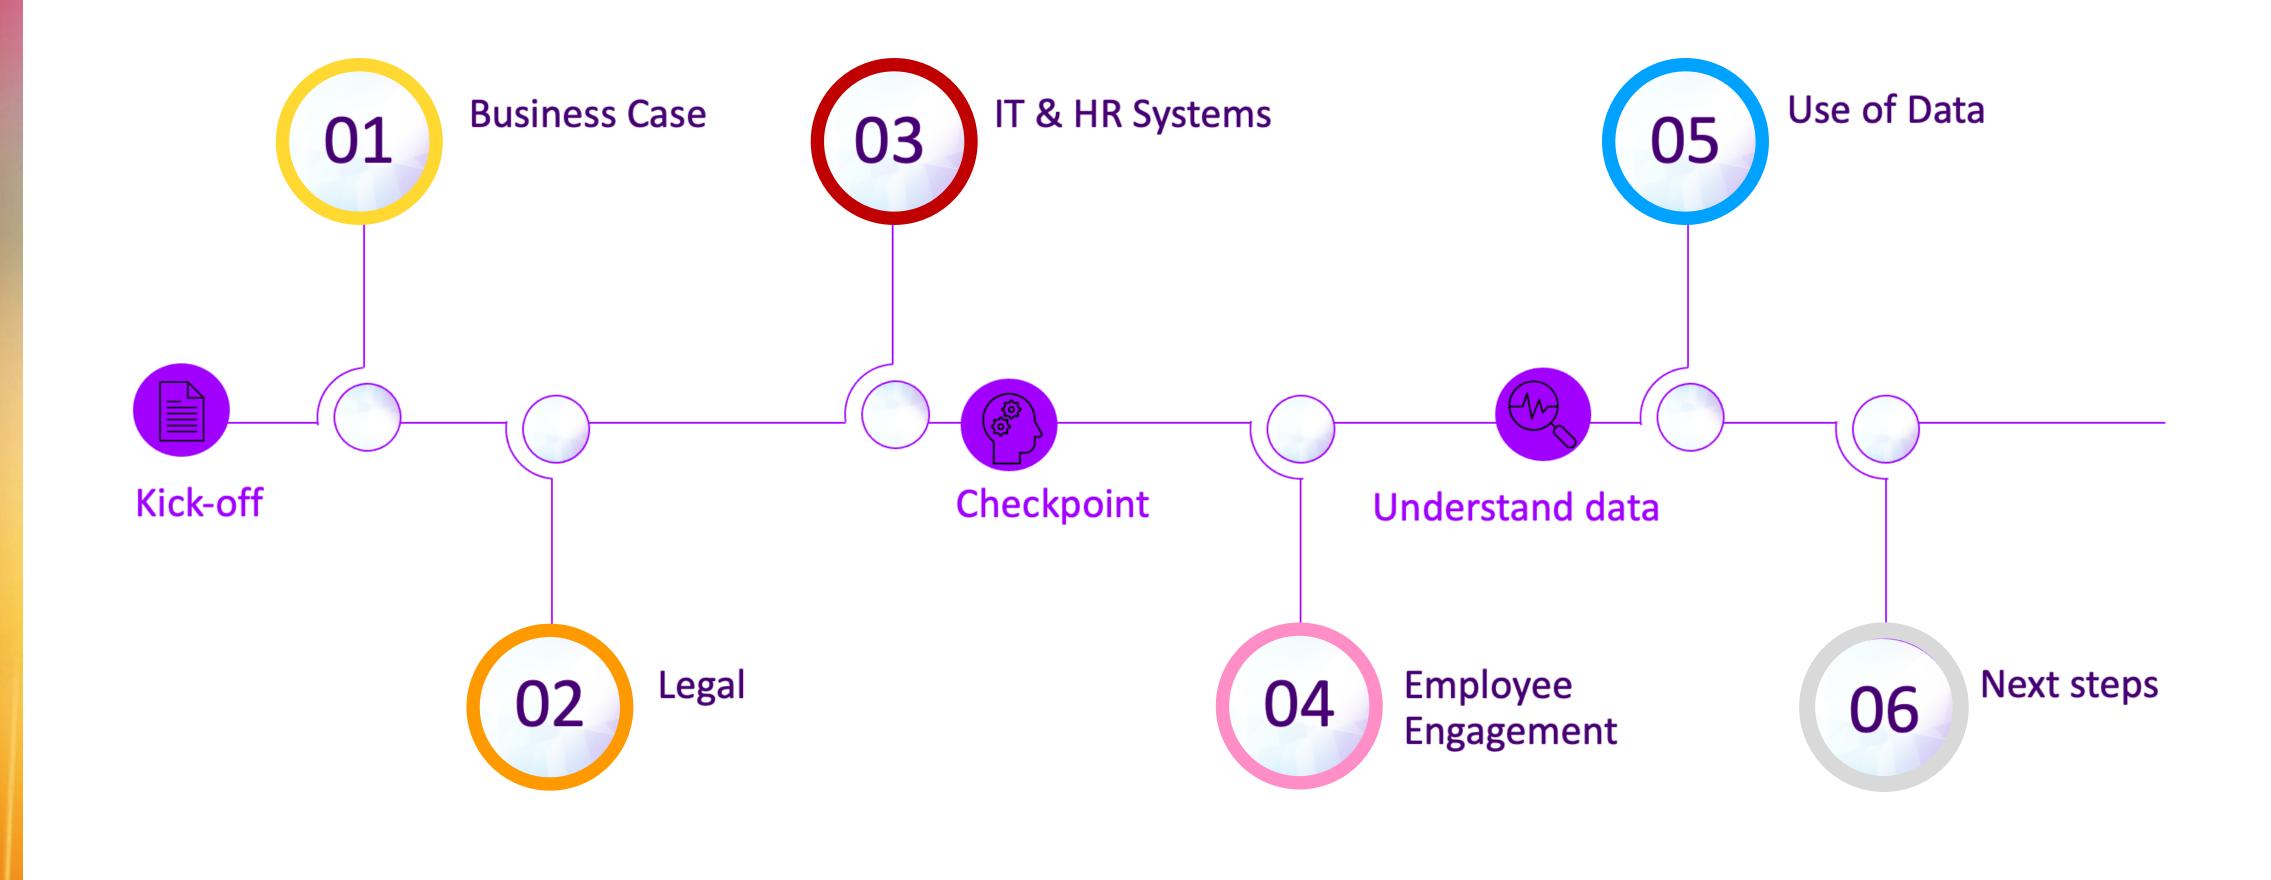

# Key Agenda

- 1. Welcome and Introductions
- 2. Business Case
- 3. Legal
- 4. IT and HR systems
- 5. Employee Engagement
- 6. Use of Data

# **Business Case.**

Aligned to the **I&D** ambition

You manage what you measure

Data-driven actions

Part of the team from Day 1

Data management

# IT & HR Systems.

Discover the art of the possible

Global tool / local context

Continuous improvement

# **Employee Engagement.**

Why is this important?

Self-ID is not about minorities

What have we done / will we do with the data?

# Use of data.

It's not about the moment, it's about trends

Transparency

What is the north star?

# Next Steps at Shell.

Increase uptake and coverage Positioning wider in the organization

Understand and follow up on data insights

# Next Steps at Accenture.

Increase use and coverage of Self-ID

Evaluate trends

Define a long term horizon